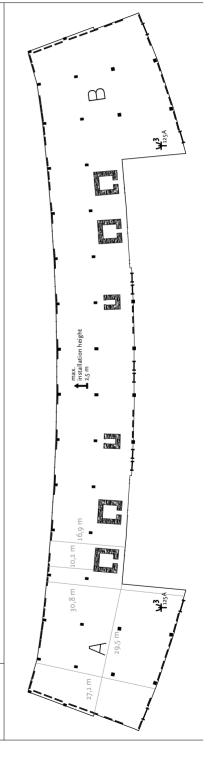

2600

maximum number of people

3200

surface area in sq.m.

## Business

The most prestigious space of the "PGE Narodowy" stadium. It offers excellent conditions to organizer of galas and banquets. It enables setting up as many as two stages at the same time, holding conferences with an exhibition part and a catering part, and installing trade fair arrangements. The view of the stadium field with access to the promenade and the VIP tribune, the high finishing standard and the spacious foyer in front of the entrance are the greatest strengths of the Business Club. This space is also connected to the media center which is located on the floor below and can be used as a catering zone or a trade fair area.