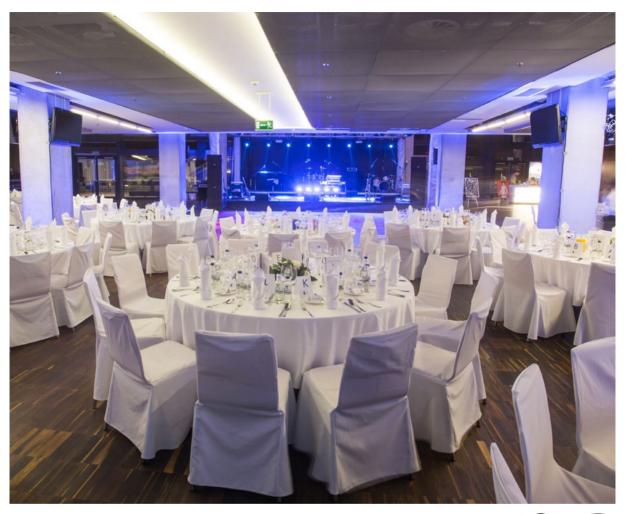

## Business

The most prestigious space of the "PGE Narodowy" stadium. It offers excellent conditions to organizer of galas and banquets. It enables setting up as many as two stages at the same time, holding conferences with an exhibition part and a catering part, and installing trade fair arrangements. The view of the stadium field with access to the promenade and the VIP tribune, the high finishing standard and the spacious foyer in front of the entrance are the greatest strengths of the Business Club. This space is also connected to the media center which is located on the floor below and can be used as a catering zone or a trade fair area.